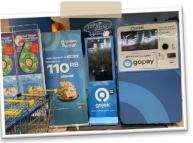

#### 📀 gojek **Gojek-GOPAY Reverse Vending Machine** In Bali

indosc

Indosat Activation

OOREDOO HUTCHISON

CAFFING Caffino Activation

DELIZIO

\_ife Activation