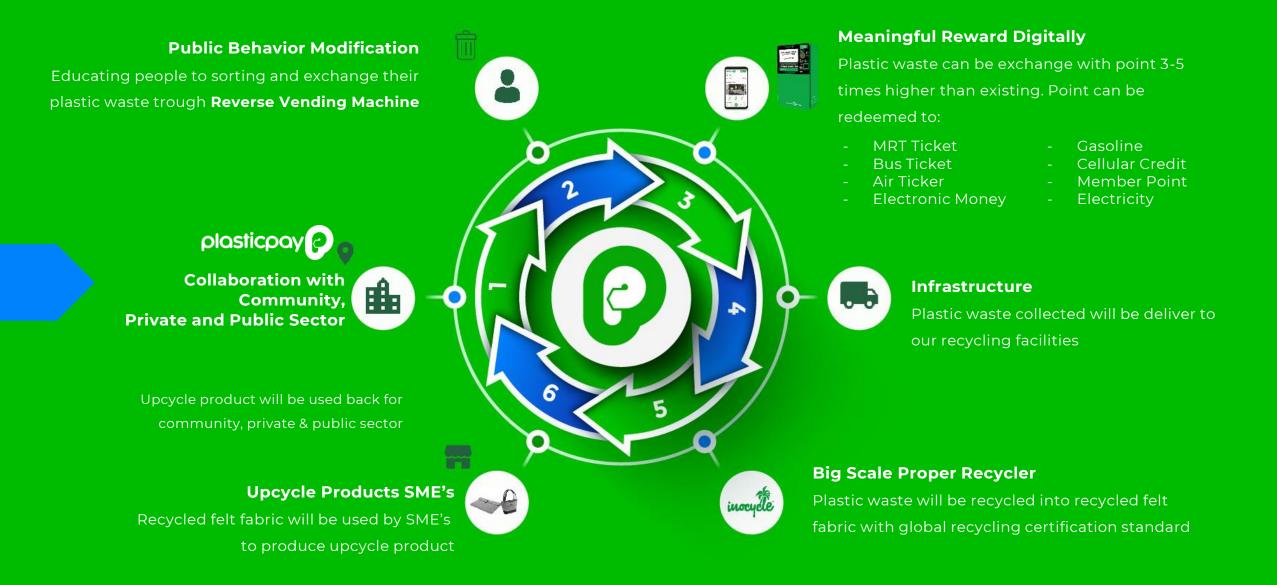

# **Plasticpay is created as a Solution**

Plasticpay is a digital-based social behavioral modification platform that invites people to exchange plastic waste for points.

We create an application and collection facilities for **people, public and private sector** to participate and **collaborate** in recycling activities to fulfil the sustainable development goals no 12 and 17.

# Simple Collaboration -3P System Participation Participation from Passenger and attract new passenger, invite them to

exchange their plastic waste to point

PRIVATE SECTOR

Placement Location for Reverse Vending Machine

Proceed

This program will be funded by Public or Private Sector as their Marketing & Sustainability Program