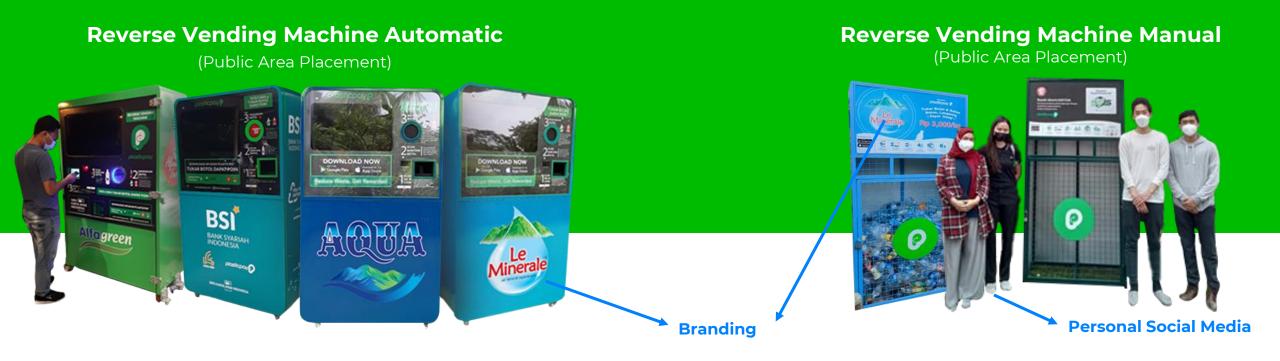

# Simple Collaboration -3P System Participation Participation from Passenger and attract new passenger, invite them to

exchange their plastic waste to point

PRIVATE SECTOR

Placement Location for Reverse Vending Machine

Proceed

This program will be funded by Public or Private Sector as their Marketing & Sustainability Program