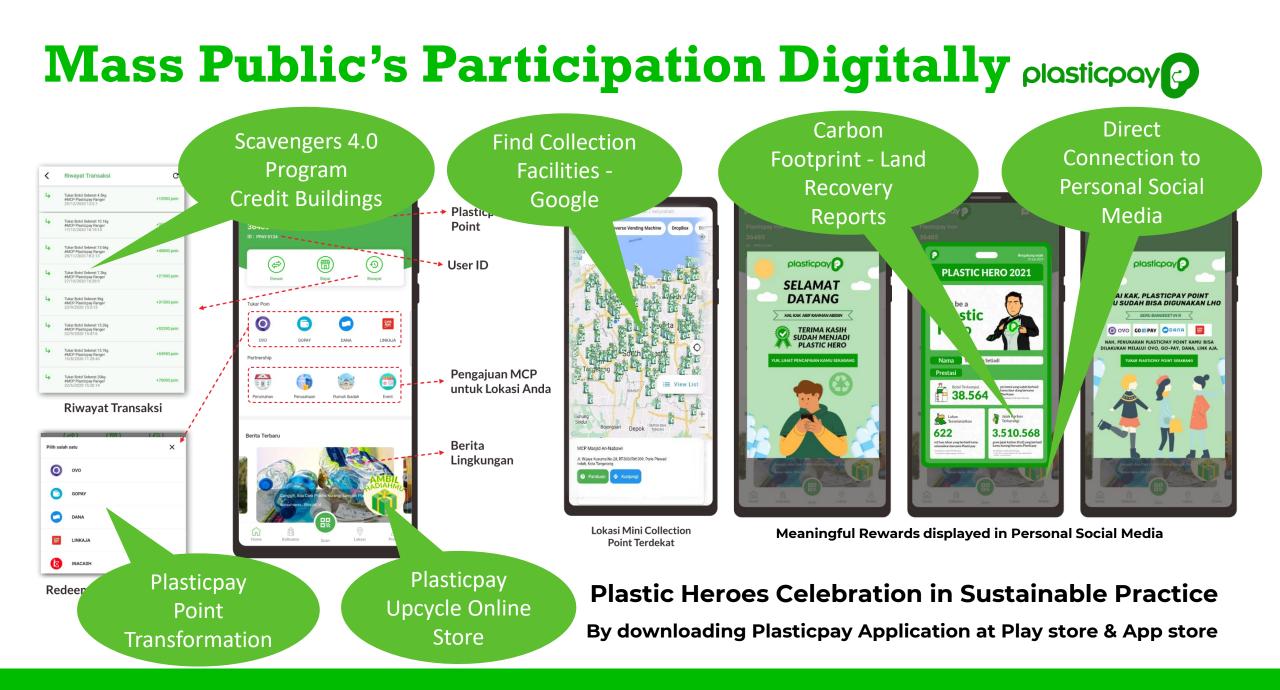

# **Plasticpay is created as a Solution**

Plasticpay is a digital-based social behavioral modification platform that invites people to exchange plastic waste for points.

We create an application and collection facilities for **people, public and private sector** to participate and **collaborate** in recycling activities to fulfil the sustainable development goals no 12 and 17.

# Plasticpay Sustainable and Ethical Practice Realtime Dashboard

We verify the plastic waste supply chain to be free from Modern Slavery and Child Labor with block chain technology.

Digital Platform for Traceability and Accountability.

Plasticpay Provide Rich Data of waste plastic collection, people participation, point exchange, impact, monthly/yearly traction, fulfillment of indicator SDG No. 12 & 17, etc.

plasticpay 🦻

YOUR

LOGO

**Sustainability Report** 